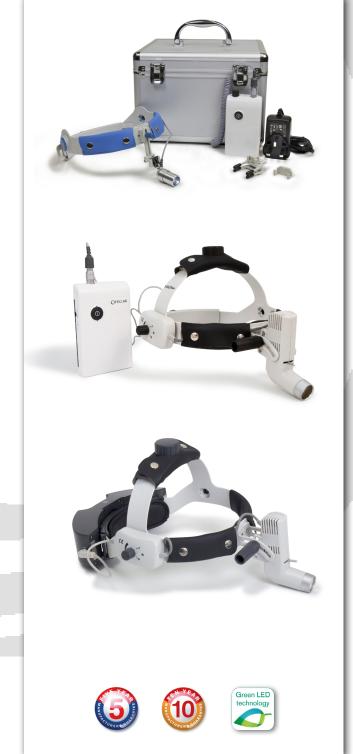

# Vision Max 3W LED Headlight

With adjustable sports headband. 500.010.020

## Vision Max 3W LED Headlight

With adjustable professional headband. Maximum comfort for longer examination. 500.010.010

#### Vision Max 5W LED Headlight

With adjustable professional headband and variable spot-size.

2 hours to recharge.

500.020.010

#### Vision Max 5W LED Headlight

With Lithium battery pack mounted on adjustable professional headband and variable spot-size.

2 hours to recharge.

500.020.014

Further headlights and loupes available on request.